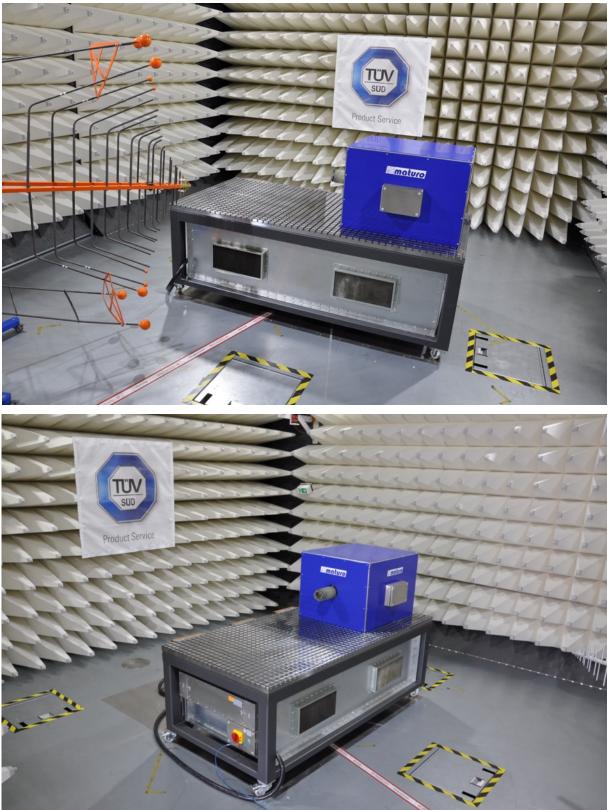

#### Brief description

The **Bavarian Engine System Tester** is especially designed as freestanding test stand for installation in electromagnetic absorption chambers in combination with a CISPR test table for component testing according to DIN EN 55025:2018-03 (CISPR 25:2016 + COR1:2017). The table surface is a cross-slotted table for easy mounting of the test motors with a working surface of approx. 1.2 m x 1.2 m.