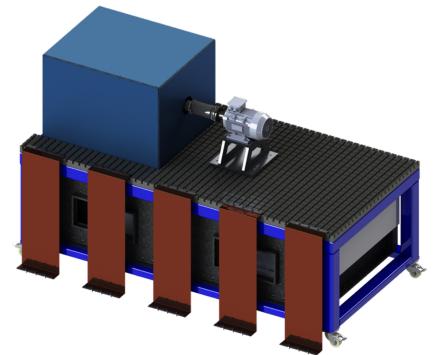

#### Brief description

The **Bavarian Engine System Tester** is especially designed as freestanding test stand for installation in electromagnetic absorption chambers in combination with a CISPR test table for component testing according to DIN EN 55025:2018-03 (CISPR 25:2016 + COR1:2017). The table surface is a cross-slotted table for easy mounting of the test motors with a working surface of approx. 1.2 m x 1.2 m.