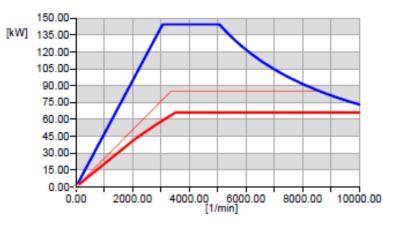

#### Characteristic motor diagrams:

individual working points

Sales Partner:

Phone: +49 (0)9606 923913-0 Fax: +49 (0)9606 923913-29 ABSOLUTE *EMC* Llc. Covering sales in North America United States, Mexico, & Canada

### Technical data:

| Rated power                          | 50 kW                                                                                                |
|--------------------------------------|------------------------------------------------------------------------------------------------------|
| Rated speed                          | 2.500 rpm                                                                                            |
| Max. speed                           | 10.000 rpm                                                                                           |
| Rated torque                         | 195 Nm                                                                                               |
| Max. torque                          | 451.61 Nm                                                                                            |
| Motor                                | Asynchronous servo motor                                                                             |
| Effective test set-up                | No gear between the loading and test motor                                                           |
| Materials                            | Metal<br>5 copper rails for grounding with threaded<br>inserts and wing bolts length of copper rails |
| Dimensions (L x W x H)               | 2.5 m x 1.2 m x 1.5 m                                                                                |
| Height of tabletop plate             | 0.9 m                                                                                                |
| Height of motor-shaft above tabletop | 310 mm                                                                                               |
| Voltage                              | 400 VAC; 50 Hz / 60 Hz; 3-phase                                                                      |
| Current consumption                  | max. 125 A                                                                                           |
| Required RCD                         | 300 mA                                                                                               |
| Control cable                        | Fiber optic lines                                                                                    |
| Remote control via                   | LAN (TCP/IP)                                                                                         |
| Interference suppression             | 20 dB under limits                                                                                   |
|                                      | DIN EN 55011/A11:2021-03 class B                                                                     |
| Temperature working range            | 10°C – 35°C                                                                                          |
| Total weight                         | approx. 2000 kg                                                                                      |
| Accessories                          | Service manual<br>Adapter for test motor on request<br>Power supply cable                            |
| Brief description                    |                                                                                                      |