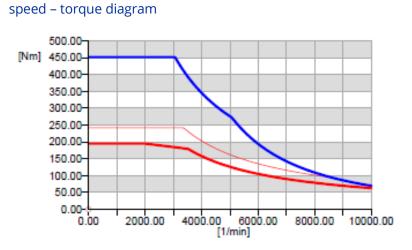

#### Characteristic motor diagrams:

individual working points

Sales Partner:

Phone: +49 (0)9606 923913-0 Fax: +49 (0)9606 923913-29 ABSOLUTE *EMC* Llc. Covering sales in North America United States, Mexico, & Canada

### Technical data:

| Rated power                          | 50 kW                                                                                                |
|--------------------------------------|------------------------------------------------------------------------------------------------------|
| Rated speed                          | 2.500 rpm                                                                                            |
| Max. speed                           | 10.000 rpm                                                                                           |
| Rated torque                         | 195 Nm                                                                                               |
| Max. torque                          | 451.61 Nm                                                                                            |
| Motor                                | Asynchronous servo motor                                                                             |
| Effective test set-up                | No gear between the loading and test motor                                                           |
| Materials                            | Metal<br>5 copper rails for grounding with threaded<br>inserts and wing bolts length of copper rails |
| Dimensions (L x W x H)               | 2.5 m x 1.2 m x 1.5 m                                                                                |
| Height of tabletop plate             | 0.9 m                                                                                                |
| Height of motor-shaft above tabletop | 310 mm                                                                                               |
| Voltage                              | 400 VAC; 50 Hz / 60 Hz; 3-phase                                                                      |
| Current consumption                  | max. 125 A                                                                                           |
| Required RCD                         | 300 mA                                                                                               |
| Control cable                        | Fiber optic lines                                                                                    |
| Remote control via                   | LAN (TCP/IP)                                                                                         |
| Interference suppression             | 20 dB under limits                                                                                   |
|                                      | DIN EN 55011/A11:2021-03 class B                                                                     |
| Temperature working range            | 10°C – 35°C                                                                                          |
| Total weight                         | approx. 2000 kg                                                                                      |
| Accessories                          | Service manual<br>Adapter for test motor on request<br>Power supply cable                            |
| Brief description                    |                                                                                                      |